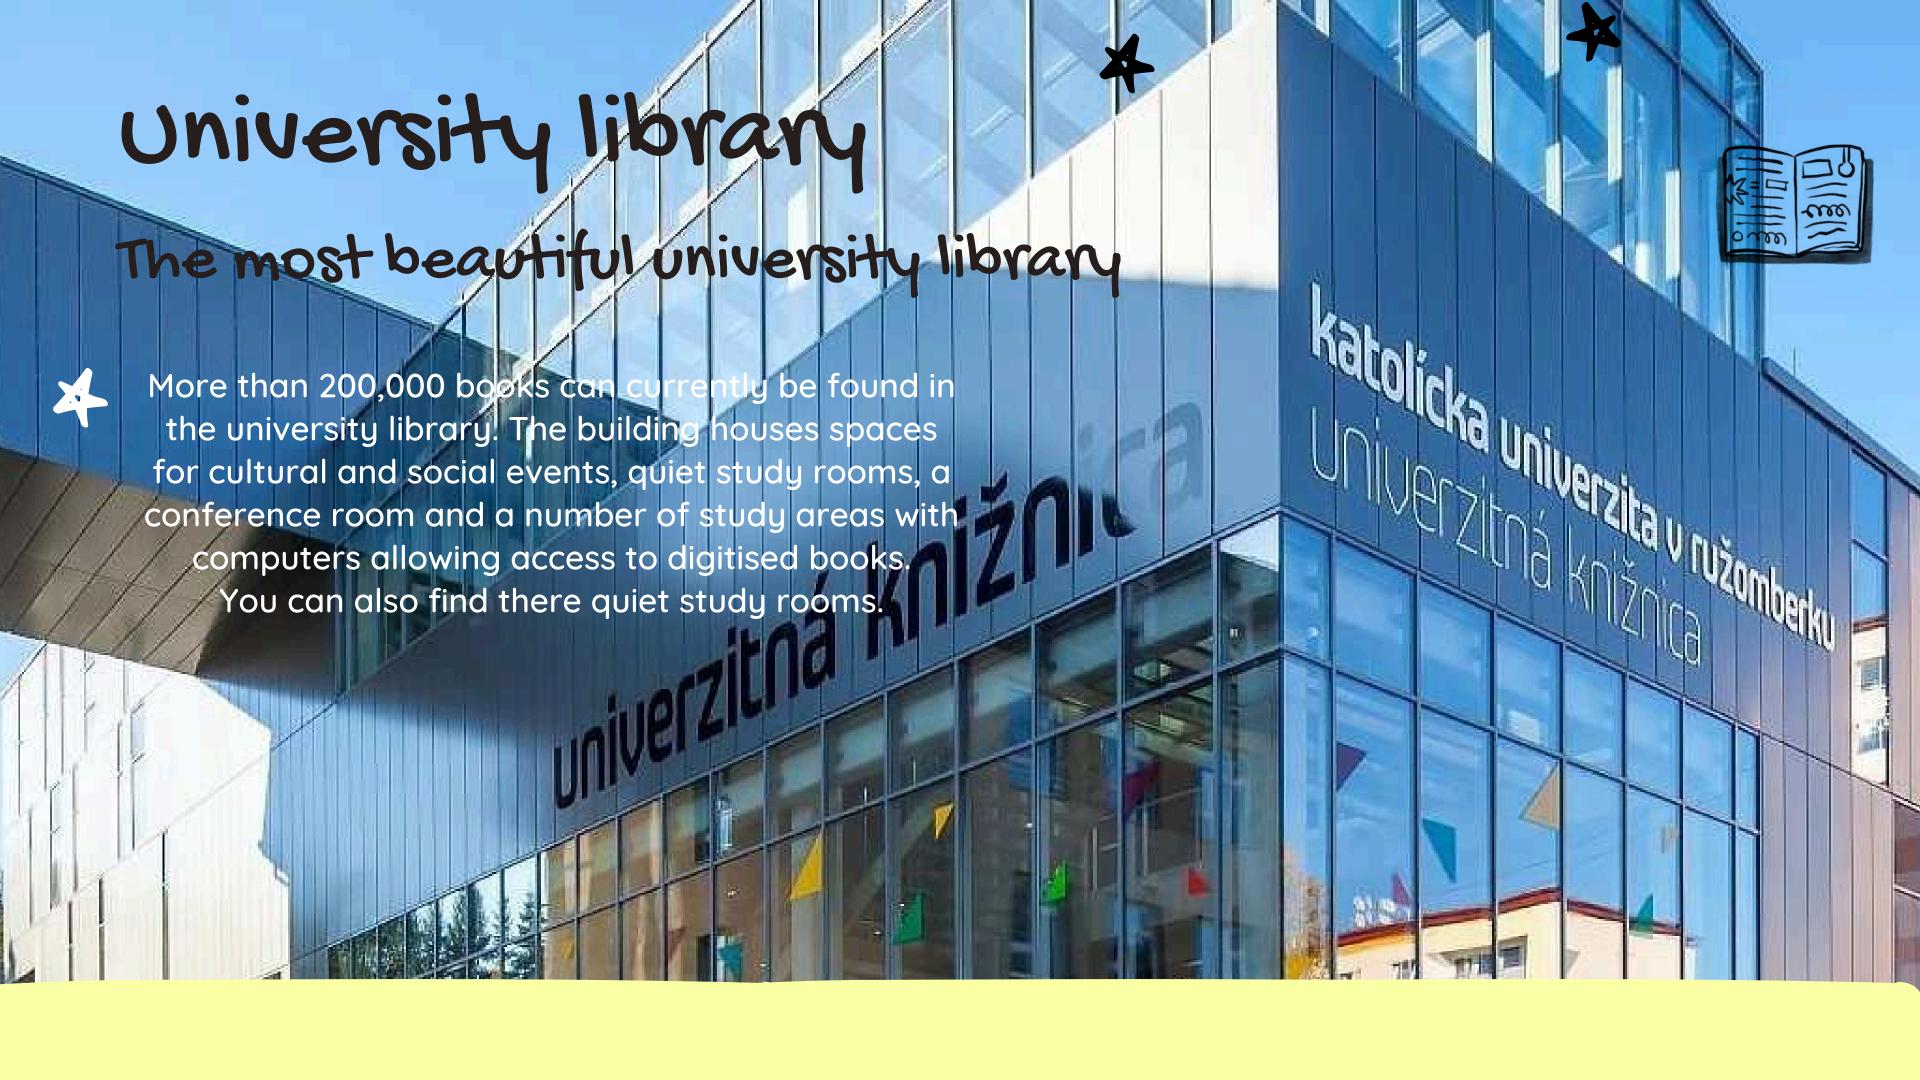

## UNIVERSITY TOWN RUZOMBEROK

Ružomberok is a university town in northern Slovakia, situated in the Žilina Region, on the Váh River in the Liptov Region. It has approximately 27 thousand inhabitants. The first written mention dates back to 1233.

Ružomberok is known for its mountainous surroundings, which are often popular with demanding hikers and climbers. The town is located near the Low Tatras, Vel'ká Fatra and Choč Mountains, which allow easy and moderate hikes.

Ružomberok also includes the settlement of Vlkolínec, which is a UNESCO World Heritage Site. It is a unique monument and folk reserve. Near the town there is a ski resort Skipark Ružomberok, also known as Malinô Brdo. In the surroundings there are many smaller ski resorts, which are mainly popular with domestic clientele. There is an indoor municipal swimming pool in the town. Not far from Ružomberok is the village of Lúčky, a spa village in the Choč Hills.