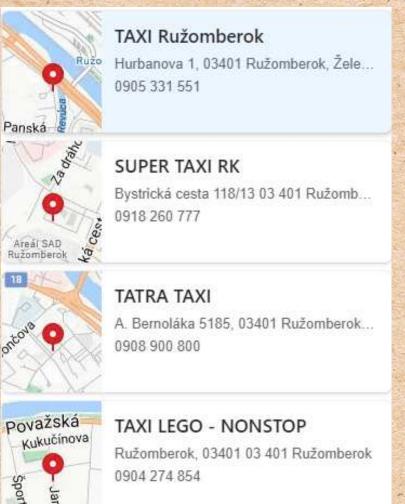

## Taxi services

Taxi services can also be used for transport

around the city:

Welcome to Catholic University