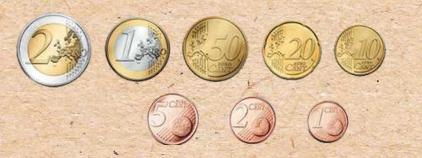

## Prices

Currency in Slovakia is Euro (EUR)

Money can be changed at most bank branches throughout the country, or at currency exchange locations (often a booth, situated at airports, larger train stations, tourist areas and most larger towns). Banks are usually open 9:00-17:00.