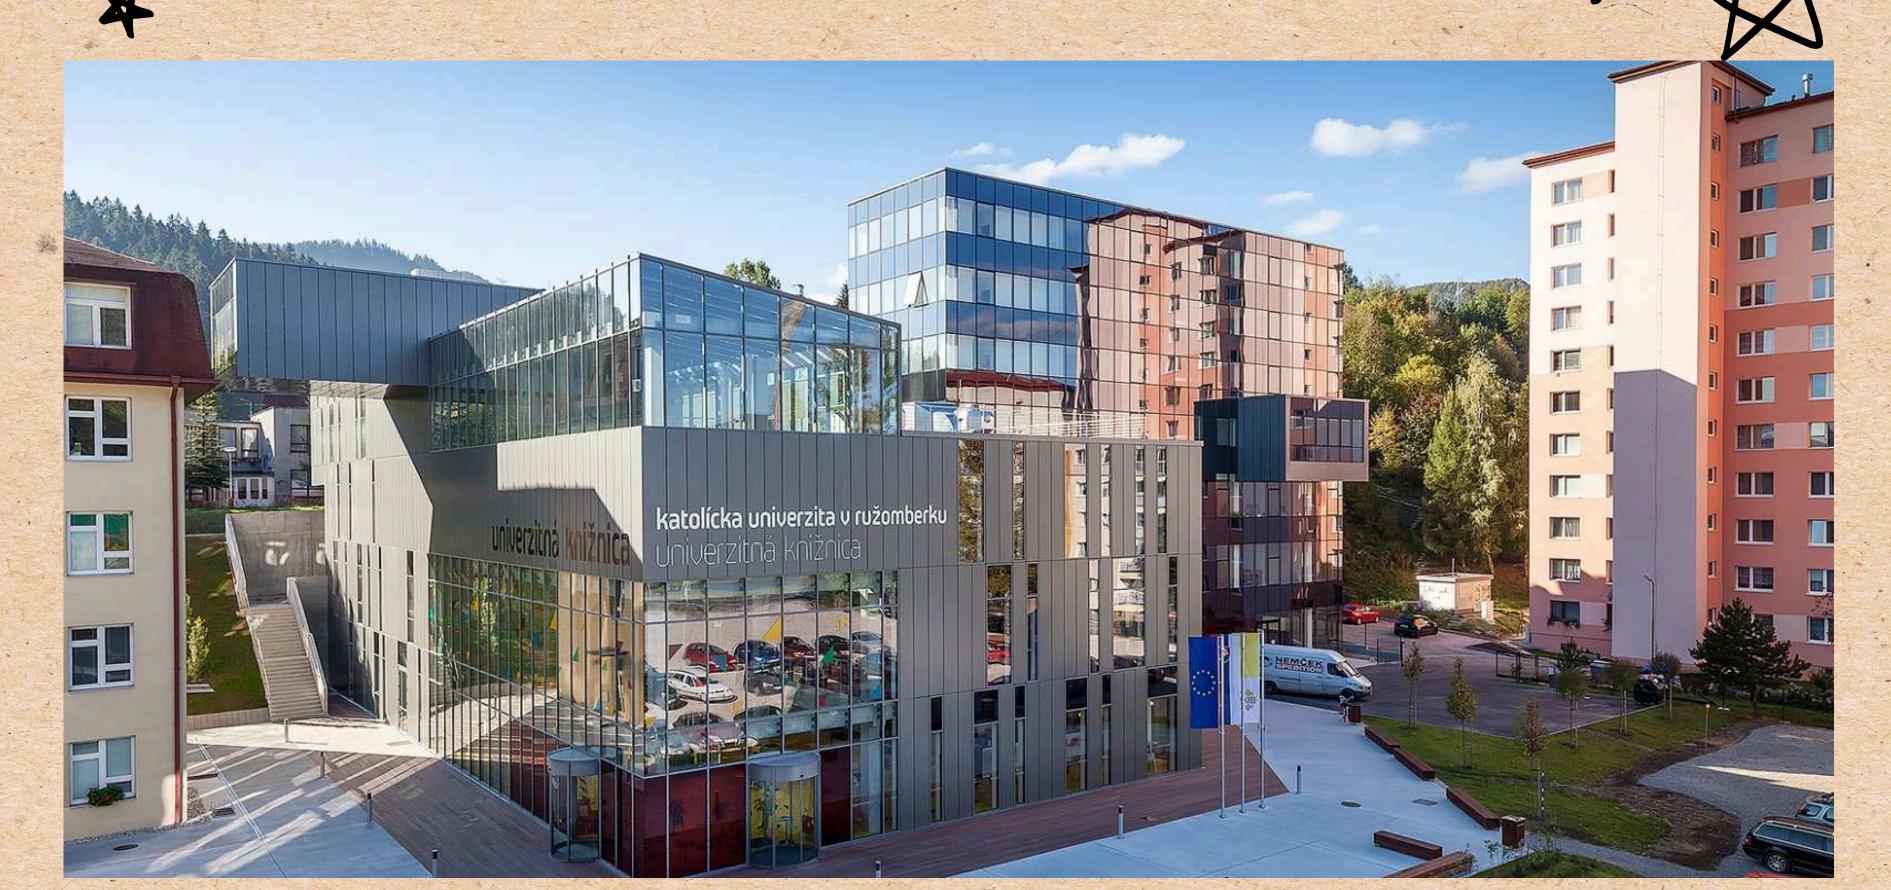

# Catholic Univerzity of Ružomberok

The Catholic University in Ružomberok has educated more than 36,000 graduates in full-time and part-time Bachelor's, master's and PhD degrees in its 24 years of operation. CU offers students the opportunity to study at four faculties:

## UNIVERSITY TOWN RUZOMBEROK

Ružomberok is a university town in northern Slovakia, situated in the Žilina Region, on the Váh River in the Liptov Region. It has approximately 27 thousand inhabitants. The first written mention dates back to 1233.