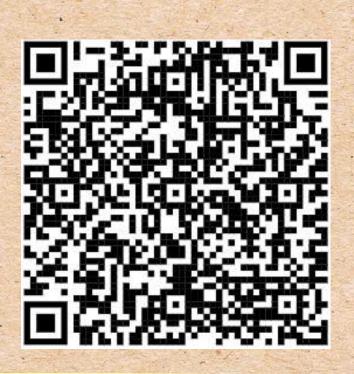

## City bus transport

All important information and news about MAD Ružomberok can be found on the regularly updated website <u>www.mhdrk.sk</u>
Fare payment is possible by credit card, mobile phone in buses with NFC (0,70 €), or cash at the driver (1,50 €). You can download the new application "MHD Ružomberok" by scanning the QR code.