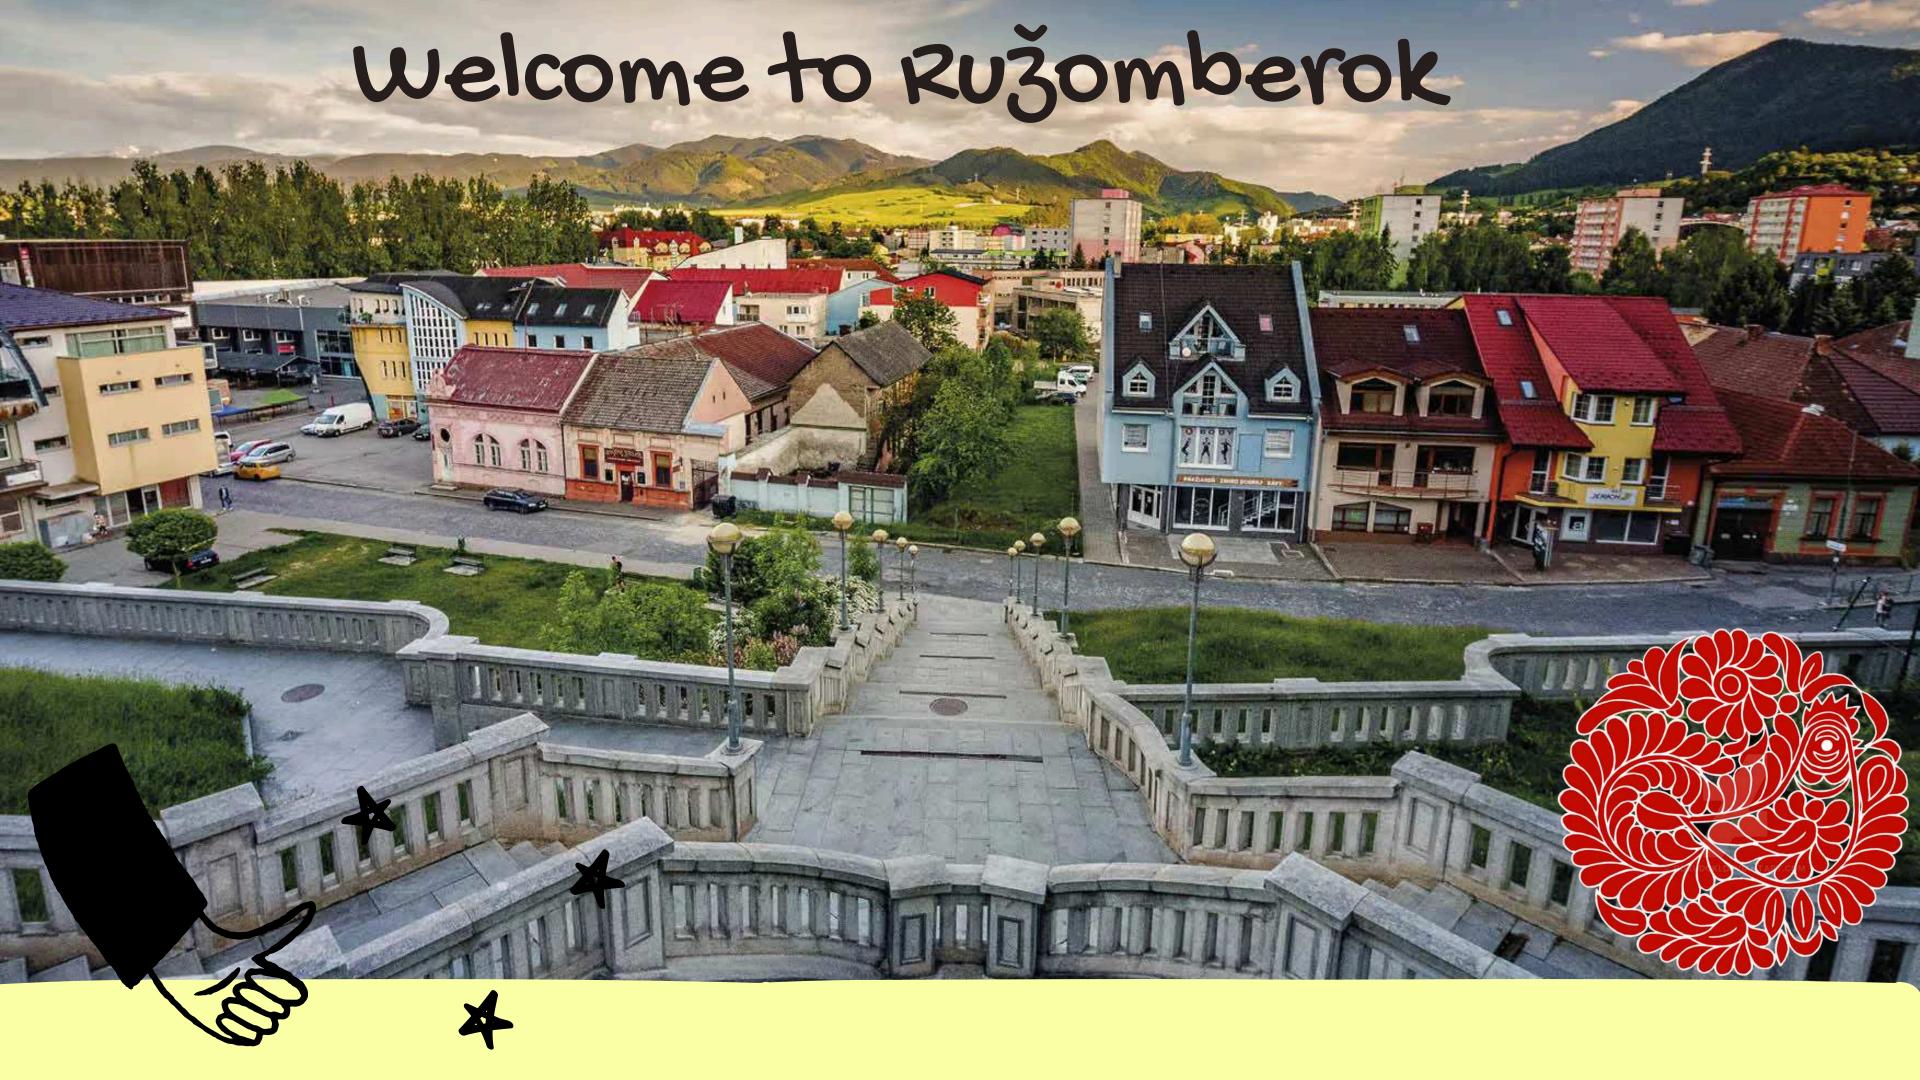

## UNIVERSITY TOWN RUZOMBEROK

Ružomberok is a university town in northern Slovakia, situated in the Žilina Region, on the Váh River in the Liptov Region. It has approximately 27 thousand inhabitants. The first written mention dates back to 1233.

Ružomberok is known for its mountainous surroundings, which are often popular with demanding hikers and climbers. The town is located near the Low Tatras, Vel'ká Fatra and Choč Mountains, which allow easy and moderate hikes.

Ružomberok also includes the settlement of Vlkolínec, which is a UNESCO World Heritage Site. It is a unique monument and folk reserve. Near the town there is a ski resort Skipark Ružomberok, also known as Malinô Brdo. In the surroundings there are many smaller ski resorts, which are mainly popular with domestic clientele. There is an indoor municipal swimming pool in the town. Not far from Ružomberok is the village of Lúčky, a spa village in the Choč Hills.